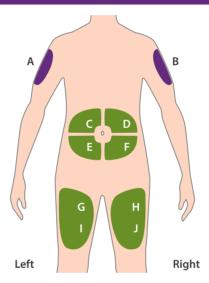

#### Remsima® (infliximab) INJECTION TRACKER

Refer to the image and record the letter corresponding to your injection site for each injection date.

Injection site A and B are only for injections given by caregiver.

### When choosing an injection site1

- ✓ Rotate the injection site each time you give an injection.
- ✓ Each new injection site should be at least 3cm away from the previous site.
- ✓ Do not inject into the skin that is within 5cm of your belly button (navel).
- ✓ Do not inject into skin that is tender, damaged bruised or scarred.