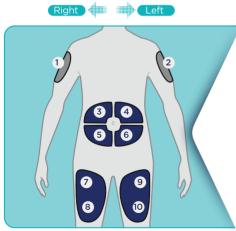

## When choosing an injection site:1

- Rotate the injection site each time you give an injection.
- Each new injection site should be at least 3 cm away from the previous site.
- Do not inject into the area within 5 cm of your belly button (navel area).
- Do not inject into parts of the skin that are tender, bruised, or scarred.
- Injection at sites 1 and 2 should be given only by a caregiver.